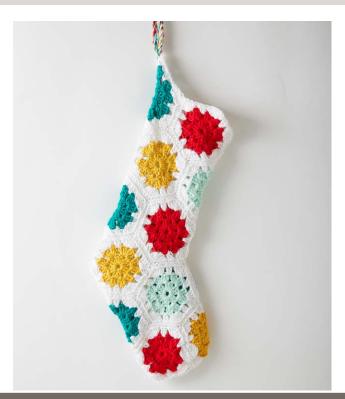

#### CARON **ON THE DOT STOCKING | CROCHET**

#### **MEASUREMENTS**

Approx 15" [38 cm] long from cuff to heel.

#### **INSTRUCTIONS**

Motif (Make 5 with A as Color 1 and 4 each with B, C and D as Color 1)

With Color 1, ch 4. Join with sl st to first ch to form ring.

1st rnd: Ch 3 (counts as dc). 2 dc in ring. Ch 1. (3 dc in ring. Ch 1) 5 times. Join with sl st to top of ch 3.

2nd rnd: SI st in each of next 2 dc and ch-1 sp. Ch 3. (2 dc. Ch 1. 3 dc) in same sp as last sl st. Ch 1. [(3 dc. Ch 1. 3 dc) in next ch-1 sp. Ch 1] 5 times. Join with sl st to top of ch 3. Fasten off.

3rd rnd: Join MC with sl st to any ch-1 corner sp. Ch 3. (2 dc. Ch 1. 3 dc) in same sp as last sl st. \*Ch 1. 2 dc in next ch-1 sp. Ch 1. (3 dc. Ch 1. 3 dc) in next ch-1 sp. Rep from \* to last ch-1 sp. Ch 1. 2 dc in last ch-1 sp. Ch 1. Join with sl st to top of ch 3. Fasten off.