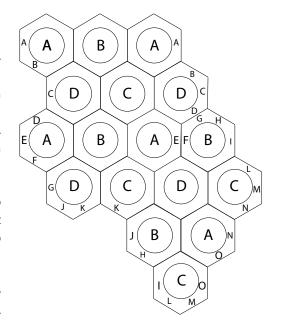

# **Finishing**

Sew Motifs tog as shown in diagram, matching A side with A side, B side with B side, etc.