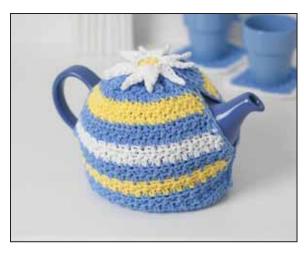

# DAISY MOTIF TEA COZY (TO CROCHET)

# INSTRUCTIONS DAISY MOTIF

With MC, ch 5. Join with sl st to form a ring.

**1st rnd:** Ch 1. 10 sc in ring. Join A with sl st to first sc. **2nd rnd:** With A, ch 1. 1 sc in first sc. \*Ch 7. Sl st in 2nd ch from hook. 1 sc in next ch. 1 hdc in next ch. 1 dc in each of next 3 ch. Miss next sc. 1 sc in next sc. Rep from \* around. Join with sl st to first sc. 5 petals.

**3rd rnd:** Ch 1. 1 sc in missed sc in last rnd. \*Ch 7. Sl st in 2nd ch from hook. 1 sc in next ch. 1 hdc in next ch. 1 dc in each of next 3 ch. 1 sc in next missed sc in last rnd. Rep from \* around. Join with sl st to first sc. 5 petals. Fasten off.

**Note:** 5 petals from 2nd rnd should alternate with 5 petals from 3rd rnd.

## **Stripe Pattern**

Work 2 rows with MC.

Work 2 rows with A.

Work 2 rows with MC.

Work 2 rows with B.

Work 2 rows with MC.

Work 2 rows with A.

Work 2 rows with MC.

Sew Daisy Motif to top of Tea Cozy as shown in picture.